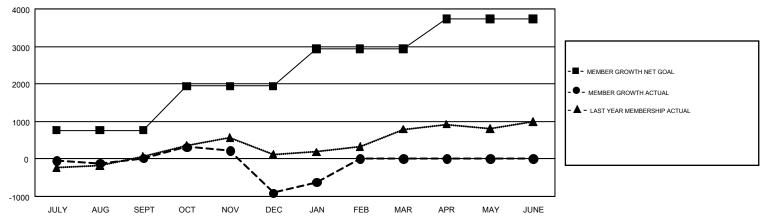

## REPORT DOES NOT INCLUDE CLUBS IN UNDISTRICTED AREAS.

| Clubs         |               |             |               | Members               |                           |                         |                                                    |  |
|---------------|---------------|-------------|---------------|-----------------------|---------------------------|-------------------------|----------------------------------------------------|--|
|               | RESULTS FOR   | R 2017-2018 |               | RESULTS FOR 2017-2018 |                           |                         |                                                    |  |
| QUARTER       | NEW CLUB GOAL | NEW CLUBS   | DROPPED CLUBS | QUARTER               | MEMBER GROWTH NET<br>GOAL | MEMBER GROWTH<br>ACTUAL | DROPPED<br>MEMBERS ACTUAL<br>(including transfers) |  |
| JULY/AUG/SEPT | 21            | 13          | 16            | JULY/AUG/SEPT         | 760                       | 1,326                   | 1,125                                              |  |
| OCT/NOV/DEC   | 27            | 14          | 47            | OCT/NOV/DEC           | 1,179                     | 1,459                   | 2,283                                              |  |
| JAN/FEB/MAR   | 27            | 9           | 7             | JAN/FEB/MAR           | 999                       | 759                     | 406                                                |  |
| APR/MAY/JUNE  | 21            | 0           | 0             | APR/MAY/JUNE          | 797                       | 0                       | 0                                                  |  |