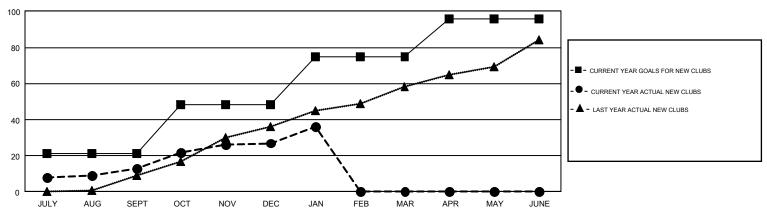

## REPORT DOES NOT INCLUDE CLUBS IN UNDISTRICTED AREAS.

| Clubs         |               |             |               | Members               |                           |                         |                                                    |  |
|---------------|---------------|-------------|---------------|-----------------------|---------------------------|-------------------------|----------------------------------------------------|--|
|               | RESULTS FOR   | R 2017-2018 |               | RESULTS FOR 2017-2018 |                           |                         |                                                    |  |
| QUARTER       | NEW CLUB GOAL | NEW CLUBS   | DROPPED CLUBS | QUARTER               | MEMBER GROWTH NET<br>GOAL | MEMBER GROWTH<br>ACTUAL | DROPPED<br>MEMBERS ACTUAL<br>(including transfers) |  |
| JULY/AUG/SEPT | 21            | 13          | 16            | JULY/AUG/SEPT         | 760                       | 1,326                   | 1,125                                              |  |
| OCT/NOV/DEC   | 27            | 14          | 47            | OCT/NOV/DEC           | 1,179                     | 1,459                   | 2,283                                              |  |
| JAN/FEB/MAR   | 27            | 9           | 7             | JAN/FEB/MAR           | 999                       | 759                     | 406                                                |  |
| APR/MAY/JUNE  | 21            | 0           | 0             | APR/MAY/JUNE          | 797                       | 0                       | 0                                                  |  |